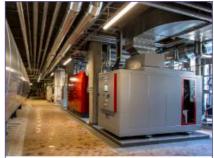

In the CHP unit type name, the first letter stands for the fuel type (natural gas G, sewage gas / biogas: F) and the second one for Generator. The number indicates the electric power in kW. At special configurations, an additional letter after the number indicates the configuration: D = Steam generation, T = Thermal oil heating,  $H = \text{Hot cooling } (95/80 \,^{\circ}\text{C instead of } 90/70 \,^{\circ}\text{C flow / return temperature})$ . In the GK series of CHP units to generate compressed air and heat the letters stand for "Gasmotor-Kompressormodul" (gas engine compressor unit).