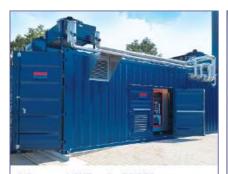

Compact CHP unit GG 100 in Container with emergency power and cooling Company HQ building 'The SUMMIT', Siegen

Compact CHP unit GG 330 + GG 260 EnBW combined energy center Waldbronn Contracting Award 2018