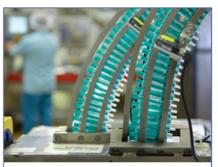

In the CHP unit type name, the first letter stands for the fuel type (natural gas G, sewage gas / biogas: F) and the second one for Generator. The number indicates the electric power in kW. At special configurations, an additional letter after the number indicates the configuration: D = Steam generation, T = Thermal oil heating,  $H = \text{Hot cooling } (95/80 \,^{\circ}\text{C instead of } 90/70 \,^{\circ}\text{C flow / return temperature})$ . In the GK series of CHP units to generate compressed air and heat the letters stand for "Gasmotor-Kompressormodul" (gas engine compressor unit).