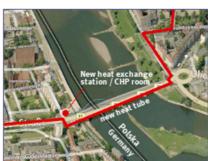

Compact CHP unit GG 140 Organic food production, RAPUNZEL, Legau

Compact CHP unit GG 50 H for border-crossing mutual heat supply Heat exchange station, Frankfurt (Oder)

Compact CHP unit GG 198 D Brewery Cölner Hofbräu Früh KG, Cologne